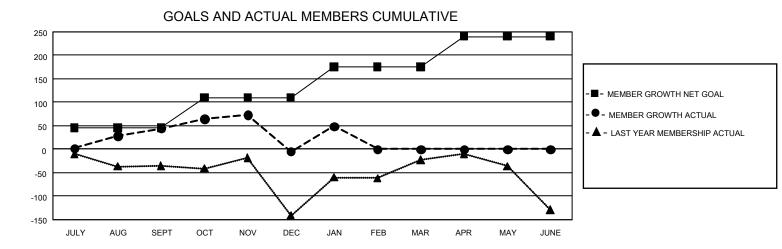

## GAT MONTHLY MEMBERSHIP PROGRESS REPORT

GMT Constitutional Area 4, Group F

REPORT DOES NOT INCLUDE CLUBS IN UNDISTRICTED AREAS.

| Clubs                 |               |           |               | Members               |                           |                         |                                                    |
|-----------------------|---------------|-----------|---------------|-----------------------|---------------------------|-------------------------|----------------------------------------------------|
| RESULTS FOR 2023-2024 |               |           |               | RESULTS FOR 2023-2024 |                           |                         |                                                    |
| QUARTER               | NEW CLUB GOAL | NEW CLUBS | DROPPED CLUBS | QUARTER               | IEMBER GROWTH NET<br>GOAL | MEMBER GROWTH<br>ACTUAL | DROPPED MEMBERS<br>ACTUAL (including<br>transfers) |
| JULY/AUG/SEPT         | 3             | 2         | 2             | JULY/AUG/SEP          | ЧТ 45                     | 142                     | 94                                                 |
| OCT/NOV/DEC           | 0             | 0         | 2             | OCT/NOV/DEC           | 65                        | 81                      | 124                                                |
| JAN/FEB/MAR           | 27            | 0         | 1             | JAN/FEB/MAR           | 65                        | 105                     | 32                                                 |
| APR/MAY/JUNE          | 9             | 0         | 0             | APR/MAY/JUNE          | 65                        | 0                       | 0                                                  |