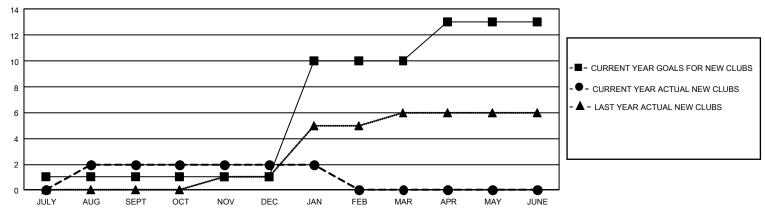

## GAT MONTHLY MEMBERSHIP PROGRESS REPORT

GMT Constitutional Area 4, Group F

REPORT DOES NOT INCLUDE CLUBS IN UNDISTRICTED AREAS.

| Clubs                 |               |           |               | Members               |                           |                         |                                                    |
|-----------------------|---------------|-----------|---------------|-----------------------|---------------------------|-------------------------|----------------------------------------------------|
| RESULTS FOR 2023-2024 |               |           |               | RESULTS FOR 2023-2024 |                           |                         |                                                    |
| QUARTER               | NEW CLUB GOAL | NEW CLUBS | DROPPED CLUBS | QUARTER               | IEMBER GROWTH NET<br>GOAL | MEMBER GROWTH<br>ACTUAL | DROPPED MEMBERS<br>ACTUAL (including<br>transfers) |
| JULY/AUG/SEPT         | 3             | 2         | 2             | JULY/AUG/SEP          | ЧТ 45                     | 142                     | 94                                                 |
| OCT/NOV/DEC           | 0             | 0         | 2             | OCT/NOV/DEC           | 65                        | 81                      | 124                                                |
| JAN/FEB/MAR           | 27            | 0         | 1             | JAN/FEB/MAR           | 65                        | 105                     | 32                                                 |
| APR/MAY/JUNE          | 9             | 0         | 0             | APR/MAY/JUNE          | 65                        | 0                       | 0                                                  |